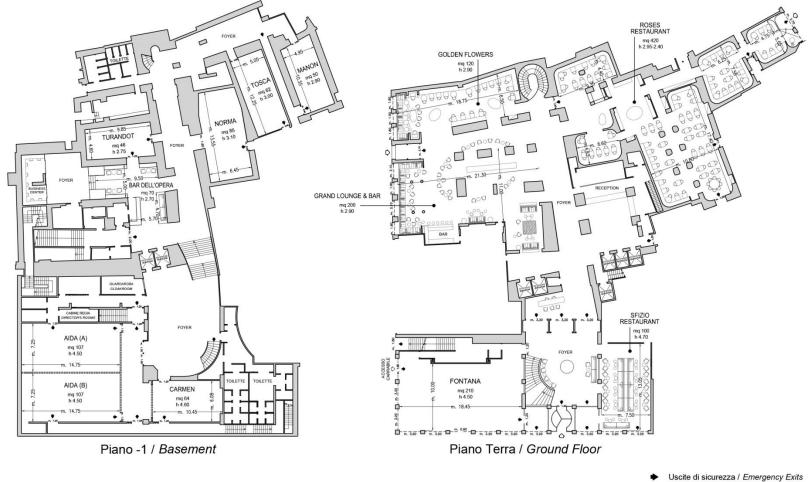

Social Events, Executive Boardrooms & Showcase

With its central location in the heart of Milan, Rosa Grand hotel also offers the perfect ambiance for private events, showcases and executive meetings.

Finestre / Windows

Pareti mobili / Modular Walls

8 meeting room fino a 300 persone / 8 meeting rooms up to 300 seats

Colonne / Columns

| Meeting rooms      | Area mq / ft.          | L x W mt. / ft.                                     | Height mt. / ft.       | Theatre | Class<br>room | Conference<br>table/ U-shape | Cabaret<br>style^ | Cocktail reception | Banquet |
|--------------------|------------------------|-----------------------------------------------------|------------------------|---------|---------------|------------------------------|-------------------|--------------------|---------|
| Fontana°           | 210<br>2260,49         | 18,45x10,00<br>60,53x32,81                          | 4,5<br>14,76           | 200     | 90            | 50                           | 70                | 180                | 140     |
| Aida (A)           | 107<br>1151,73         | 14,75x7,25<br>48,39x23,79                           | 4,5<br>14,76           | 120     | 42            | 36                           | 36                | 80                 | 50      |
| Aida (B)           | 107<br>1151,73         | 14,75x7,25<br>48,39x23,79                           | 4,5<br>14,76           | 120     | 42            | 36                           | 36                | 80                 | 50      |
| Aida (A+B)         | 265<br>2852,53         | 18,10x14,60<br>59,38x47,60                          | 4,5<br>14,76           | 300     | 120           | 48                           | 132               | 250                | 180     |
| Norma              | 85<br>914,92           | 13,55x6,45<br>44,44x21,15                           | 3,1<br>10,17           | 65      | 40            | 30                           | 35                |                    |         |
| Carmen             | 64<br>688,91           | 10,45x6,08<br>34,72x19,94                           | 4,6<br>15,09           | 50      | 25            | 25                           | 30                | 50                 | 30      |
| Tosca              | 62<br>667,38           | 12,25x5,05<br>40,18x16,56                           | 3<br>9,84              | 50      | 24            | 24                           | 24                |                    | -       |
| Manon              | 50<br>538,21           | 10,35x4,95<br>33,95x16,23                           | 2,9<br>9,51            | 40      | 18            | 18                           | 18                |                    | -       |
| Turandot           | 46<br>495,15           | 9,85x4,60<br>32,31x15,09                            | 2,75<br>9,02           | 30      | 15            | 16                           | 12                |                    | -       |
| Roses Restaurant°  | 420<br>4520,82         | -                                                   | 2,95-2,40<br>9,51-7,87 |         | -             | -                            | -                 | -                  | 180     |
| Sfizio Restaurant° | 100<br>1076,39         | 13,05x7,50<br>42,80x24,60                           | 4,7<br>15,41           | -       | 2402          | -                            |                   | 50                 | 50      |
| Golden Flowers°    | 120<br>1291,66         | 18,72x6,50<br>61,40x21,32                           | 2,9<br>9,51            | -       | -             | ~                            |                   | 70                 | 50      |
| Grand Lounge & Bar | 200<br>21 <i>52,77</i> | 21,30x11,00<br>69,88x36,09                          | 2,9<br>9,51            |         | -             | -                            | ÷                 | 250                | ÷       |
| Bar dell'Opera     | 70<br>753,49           | 9,5x5,00<br>5,70x4,70<br>31,16x16,39<br>18,69x15,41 | 2,7<br>8,86            | *       | ~             | -                            |                   | 50                 | -       |

° Daylight

^ Cabaret style: Table diameter 150 cm, up to 6 pax each or table diameter 180 cm, up to 7 pax each

collezione.starhotels.com/en/our-hotels/rosagrand-milan/