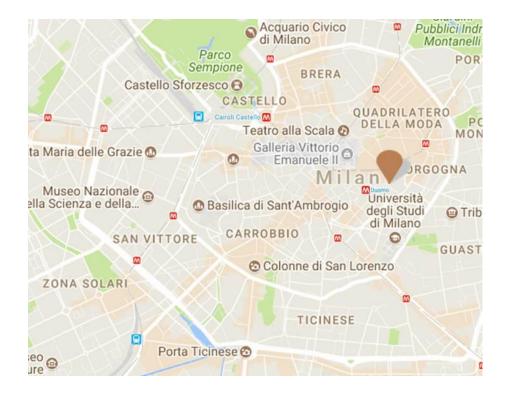

## Location

Rosa Grand is just a short stroll from some of Milan's most impressive artistic and architectural treasures. Located in the heart of the city, it's just minutes from the gothic spires of Milan's famous Duomo cathedral. Within easy reach is the exclusive fashion district, the chic boutiques and prestigious brands of the Galleria Vittorio Emanuele, as well as the world-famous La Scala opera house.

Underground: MM1 MM2 Duomo

Style icon in the heart of the fashion and design capital Rosa Grand hotel captures all the elegance and refined allure of Milan, offering its guests a level of style and sophistication that truly reflects the Italian capital of fashion. The tastefully designed interiors create a warm atmosphere in an intimate and private setting. Elegant decor, accented in gold and pink, reflects quintessential Italian design. Particular attention has been given to the lighting design, a decorative element as important as the many artworks, vases of fresh flowers and stylish armchairs.