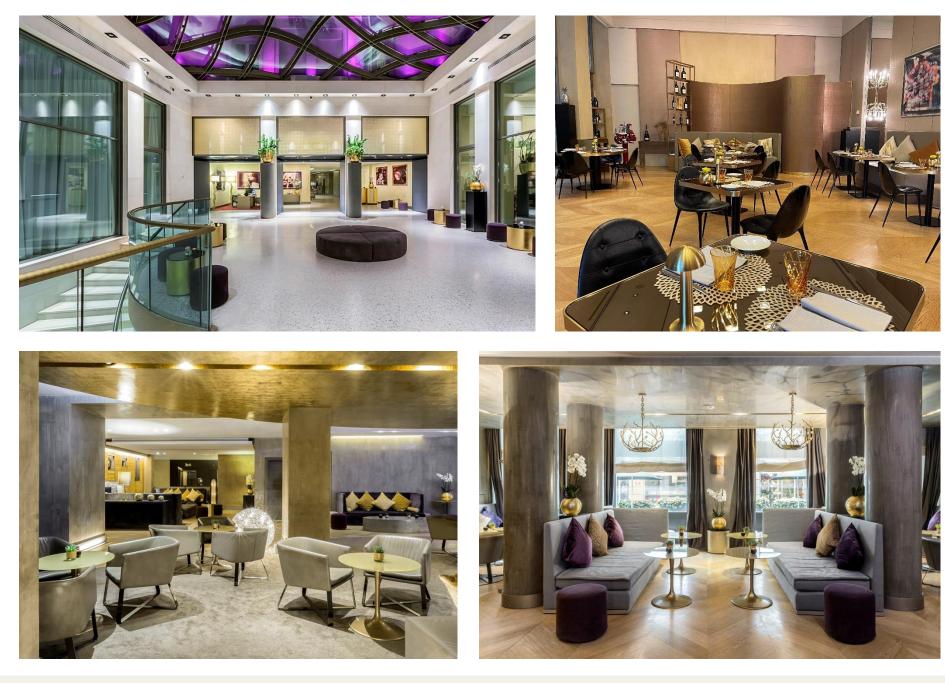

Number of rooms: 346

Presidential Suite (on request) 6 Rosa Grand Suite 11 Junior Suite 1 Ivory Grand Deluxe 77 Grand Deluxe 15 Deluxe Duomo View 16 Deluxe Duomo 184 Deluxe 36 Superior

Dining

Just as Rosa Grand captures the refined allure of Milan through its taste for beauty and passion for artistry, so its restaurants and bar offer guests an eclectic experience and an original style. The restaurants and bar offer a gastronomic dining experience to satisfy every desire.

Social Events, Executive Boardrooms & Showcase

With its central location in the heart of Milan, Rosa Grand hotel also offers the perfect ambiance for private events, showcases and executive meetings.

Finestre / Windows